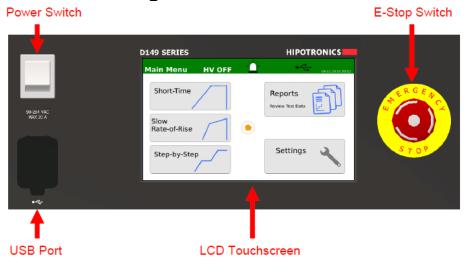

## **D149's New Digital Interface Embedded Controls**

HIPOTRONICS has manufactured D149 Breakdown Test Sets for over 30 years. We are now releasing an improved D149 Series after extensive feedback from our customers. Each D149 Breakdown Test Set will now be equipped with a new embedded firmware controller preprogrammed with the ASTM and IEC 60243-1 short-term test, step-by-step test and slow rate-of-rise test. Polymeric molding, embedding compounds, ceramics, porcelain, and sleeving are just a few of the applications the D149-DI can test.